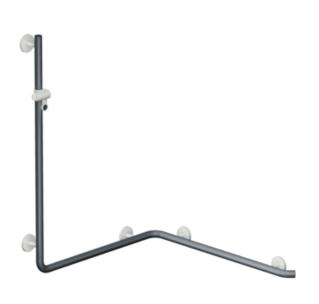

## **Properties**

Shower grab rail with vertical support bar and shower head holder System 800 K

- · vertical and horizontal rails joined to form an L-shape, with shower head holder
- · with 45° end bend facing the wall
- · shower grab rail made of high-quality polyamide
- rail and gripping area of the shower head holder according to HEWI colour chart
- shower head holder, supports and roses made of high-quality polyamide in the HEWI colour 98 (signal white)
- · with continuous, corrosion resistant steel core
- · vertical length 1100 mm, horizontal lengths each 762 mm
- 90 mm deep, rail diameter 33 mm
- wall connection with discreet supports (diameter 18 mm) perpendicular to wall and flat roses
- rose diameter 80 mm, cap height 13 mm
- shower head holder can be continuously tilted and, after pulling or pushing a large lever, its height can be adjusted
- · conical adapter on shower head holder makes it easier to hook in the handheld shower head