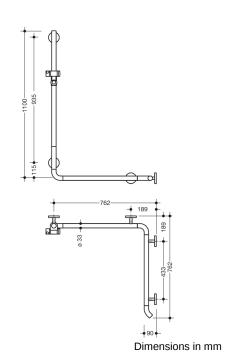

## **Properties**

Shower grab rail with vertical support bar and shower head holder System 800 K

- · vertical and horizontal rails joined to form an L-shape, with shower head holder
- · with 45° end bend facing the wall
- · shower grab rail made of high-quality polyamide
- rail and gripping area of the shower head holder according to HEWI colour chart
- shower head holder, supports and roses made of high-quality polyamide in the HEWI colour 98 (signal white)
- · with continuous, corrosion resistant steel core
- · vertical length 1100 mm, horizontal lengths each 762 mm
- 90 mm deep, rail diameter 33 mm
- wall connection with discreet supports (diameter 18 mm) perpendicular to wall and flat roses
- rose diameter 80 mm, cap height 13 mm
- shower head holder can be continuously tilted and, after pulling or pushing a large lever, its height can be adjusted
- · conical adapter on shower head holder makes it easier to hook in the handheld shower head